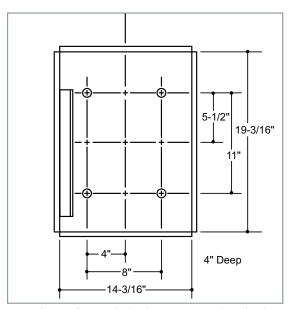

d

Figure 3, 2x2 T-Bar Installation



## 3380 Series Commercial Fan Foreced Electric Ceiling Heater

## SUBMITTAL DATA, 3380 SERIES

| AGENT              | PROJECT | ENGINEER | DATE |
|--------------------|---------|----------|------|
|                    |         |          |      |
| TAG                |         |          |      |
| QTY.               |         |          |      |
| MODEL              |         |          |      |
| WATTS              |         |          |      |
| VOLTS SINGLE PHASE |         |          |      |
| ACCESSORIES        |         |          |      |
|                    |         |          |      |
| NOTES              |         |          |      |
|                    |         |          |      |
|                    |         |          |      |





Location of rough-in box mounting holes.