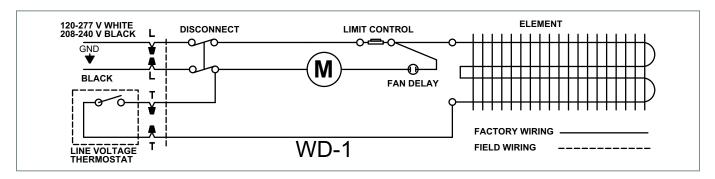

The heaters shall have a low speed 600-RPM motor, which drives a vane axial blower to deliver a quite 175 CFM's of down flow air. The heating element shall be of the block finned type with large, parallel steel fins for quick heat transfer. Unit shall have as standard, a manual reset capillary type limit control, for added safety. Unit weight 22 pounds.