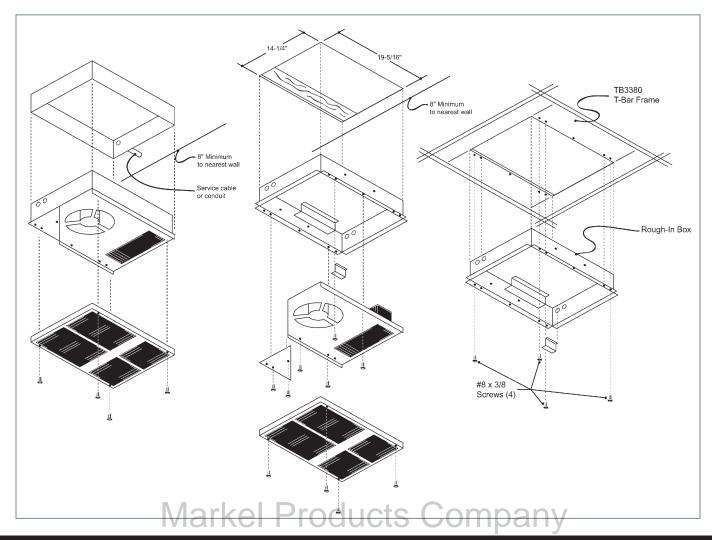

Figure 1, Flush Mounted

Figure 2, Surface Mounted

Figure 3, 2x2 T-Bar Installation