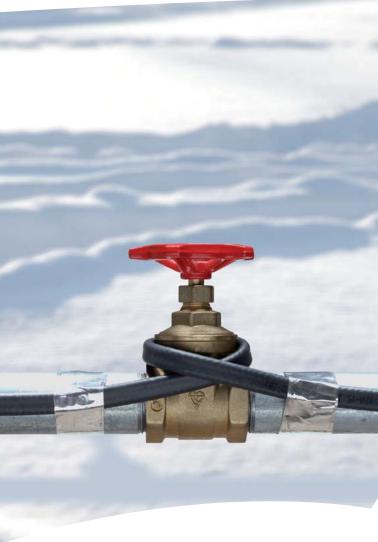

Typically used for pipe freeze protection as well as roof and gutter de-icing, the Danfoss Ice Guard is your simple solution for all your freeze protection needs.

#### **Flexible Solutions**

- Pipe freeze protection for metal and PVC pipes
- Tank freeze protection
- Roof and gutter deicing
- · Fire sprinkler freeze protection

### **Typical Installation**

For installation on pipes, wrap the Ice Guard cable around the pipe or run it along the pipe length. Install insulation as the final step.

Danfoss BRINGING WARMTH TO LIFE Ice Guard
Pre-Terminated
Self-Regulating Cable