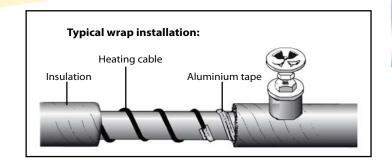

### **Typical Installation**

For installation on pipes, wrap the Ice Guard cable around the pipe or run it along the pipe length. Install insulation as the final step.

Danfoss BRINGING WARMTH TO LIFE Ice Guard
Pre-Terminated
Self-Regulating Cable