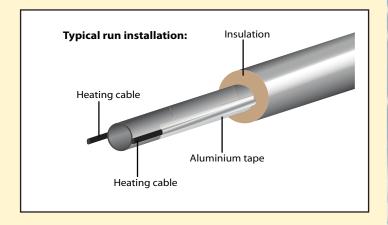

### **Typical Installation**

For installation on pipes, wrap the Ice Guard cable around the pipe or run it along the pipe length. Install insulation as the final step.

Danfoss BRINGING WARMTH TO LIFE Ice Guard
Pre-Terminated
Self-Regulating Cable