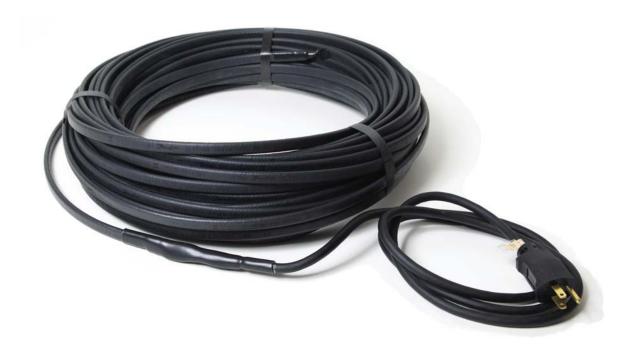

### Danfoss Ice Guard Self-Regulating Cable

Danfoss Ice Guard is a self-regulating heating cable. The heat output of the conductive core material increases or decreases in response to ambient temperature changes. This ensures that heat is only applied where it is needed and maximizes energy efficiency.

Typically used for pipe freeze protection as well as roof and gutter de-icing, the Danfoss Ice Guard is your simple solution for all your freeze protection needs.

### **Danfoss Built Quality**

- 120 & 240 VAC
- 6 foot long power lead
- Heavy duty, grounded AC plug (for 120V)
- Contractor grade 16 AWG bus cable
- Cables can overlap
- Limited 10 year warranty

Simply plug it in and let the cable do the rest of the work. The self regulating feature will make sure it never gets too hot, while protecting your pipes, roofs and gutters from freezing and ice buildup.